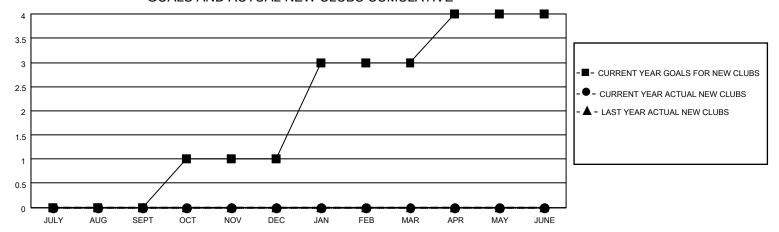

## MONTHLY MEMBERSHIP PROGRESS REPORT

LOCATION ONTARIO District A 15 Results as of: 1/31/2021

| Clubs         |               |             |               | Members               |                        |                         |                                                    |  |
|---------------|---------------|-------------|---------------|-----------------------|------------------------|-------------------------|----------------------------------------------------|--|
|               | RESULTS FOR   | R 2020-2021 |               | RESULTS FOR 2020-2021 |                        |                         |                                                    |  |
| QUARTER       | NEW CLUB GOAL | NEW CLUBS   | DROPPED CLUBS | QUARTER MEMI          | BER GROWTH NET<br>GOAL | MEMBER GROWTH<br>ACTUAL | DROPPED<br>MEMBERS ACTUAL<br>(including transfers) |  |
| JULY/AUG/SEPT | 0             | 0           | 1             | JULY/AUG/SEPT         | 0                      | 16                      | 29                                                 |  |
| OCT/NOV/DEC   | 1             | 0           | 0             | OCT/NOV/DEC           | 25                     | 31                      | 45                                                 |  |
| JAN/FEB/MAR   | 2             | 0           | 0             | JAN/FEB/MAR           | 60                     | 4                       | 6                                                  |  |
| APR/MAY/JUNE  | 1             | 0           | 0             | APR/MAY/JUNE          | 65                     | 0                       | 0                                                  |  |

## GOALS AND ACTUAL NEW CLUBS CUMULATIVE