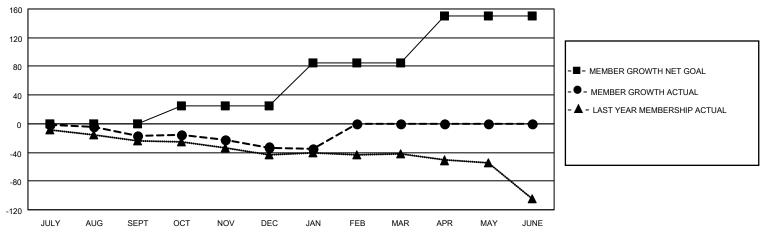

## MONTHLY MEMBERSHIP PROGRESS REPORT

LOCATION ONTARIO District A 15 Results as of: 1/31/2021

| Clubs         |               |             |               | Members               |                        |                         |                                                    |  |
|---------------|---------------|-------------|---------------|-----------------------|------------------------|-------------------------|----------------------------------------------------|--|
|               | RESULTS FOR   | R 2020-2021 |               | RESULTS FOR 2020-2021 |                        |                         |                                                    |  |
| QUARTER       | NEW CLUB GOAL | NEW CLUBS   | DROPPED CLUBS | QUARTER MEMI          | BER GROWTH NET<br>GOAL | MEMBER GROWTH<br>ACTUAL | DROPPED<br>MEMBERS ACTUAL<br>(including transfers) |  |
| JULY/AUG/SEPT | 0             | 0           | 1             | JULY/AUG/SEPT         | 0                      | 16                      | 29                                                 |  |
| OCT/NOV/DEC   | 1             | 0           | 0             | OCT/NOV/DEC           | 25                     | 31                      | 45                                                 |  |
| JAN/FEB/MAR   | 2             | 0           | 0             | JAN/FEB/MAR           | 60                     | 4                       | 6                                                  |  |
| APR/MAY/JUNE  | 1             | 0           | 0             | APR/MAY/JUNE          | 65                     | 0                       | 0                                                  |  |

## GOALS AND ACTUAL MEMBERS CUMULATIVE

| DROPPED CLUBS: 1 |    | 20 CLUBS OF 58 ADDED 1 OR MORE<br>NEW MEMBERS | GENDER DISTRIBUTION           MALE         992 (74.47%)           FEMALE         340 (25.53%) |               |     |
|------------------|----|-----------------------------------------------|-----------------------------------------------------------------------------------------------|---------------|-----|
| DROPPED MEMBERS  |    |                                               | PEWALE                                                                                        | 340 (23.33 %) |     |
| DECEASED         | 12 | CLICK HERE FOR CUMULATIVE                     | TOTAL FAMILY UNIT MEMBERS                                                                     |               | 170 |
| CLUB CANCELLED   | 0  | MEMBERSHIP DATA                               |                                                                                               |               | 85  |
| OTHER 68         |    |                                               | FAMILY MEMBERS PAYING HALF DUES                                                               |               | 00  |
| TOTAL            | 80 |                                               |                                                                                               |               |     |